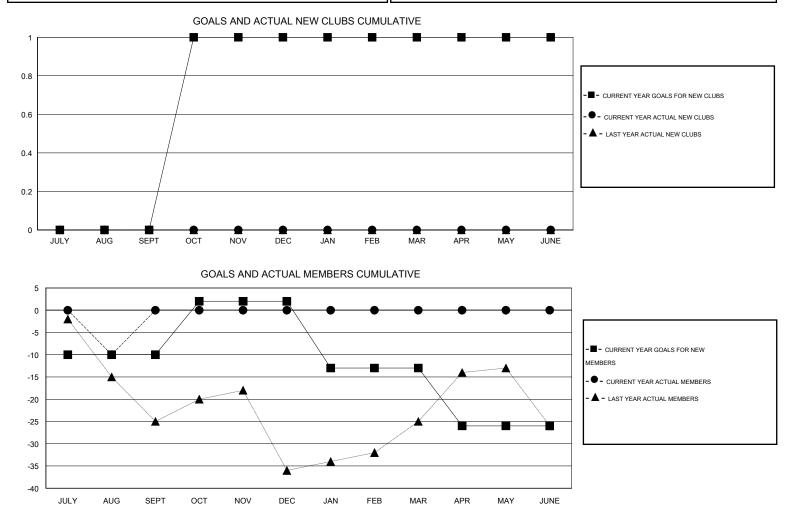

## LOCATION MICHIGAN

| GMT: THOMAS MATNEY    |                  | LOCATIC   | N MICHIGAN       |                  |                       |                    |                                     | GMT CA 1           |                  |  |
|-----------------------|------------------|-----------|------------------|------------------|-----------------------|--------------------|-------------------------------------|--------------------|------------------|--|
| Clubs                 |                  |           |                  |                  | Members               |                    |                                     |                    |                  |  |
| RESULTS FOR 2016-2017 |                  |           |                  |                  | RESULTS FOR 2016-2017 |                    |                                     |                    |                  |  |
| QUARTER               | NEW CLUB<br>GOAL | NEW CLUBS | DROPPED<br>CLUBS | NET<br>GAIN/LOSS | QUARTER               | NEW MEMBER<br>GOAL | CHARTER AND<br>NEW MEMBERS<br>ADDED | DROPPED<br>MEMBERS | NET<br>GAIN/LOSS |  |
| JULY/AUG/SEPT         | 0                | 0         | 0                | 0                | JULY/AUG/SEPT         | -10                | 15                                  | 25                 | -10              |  |
| OCT/NOV/DEC           | 1                | 0         | 0                | 0                | OCT/NOV/DEC           | 12                 | 0                                   | 0                  | 0                |  |
| JAN/FEB/MAR           | 0                | 0         | 0                | 0                | JAN/FEB/MAR           | -15                | 0                                   | 0                  | 0                |  |
| APR/MAY/JUNE          | 0                | 0         | 0                | 0                | APR/MAY/JUNE          | -13                | 0                                   | 0                  | 0                |  |